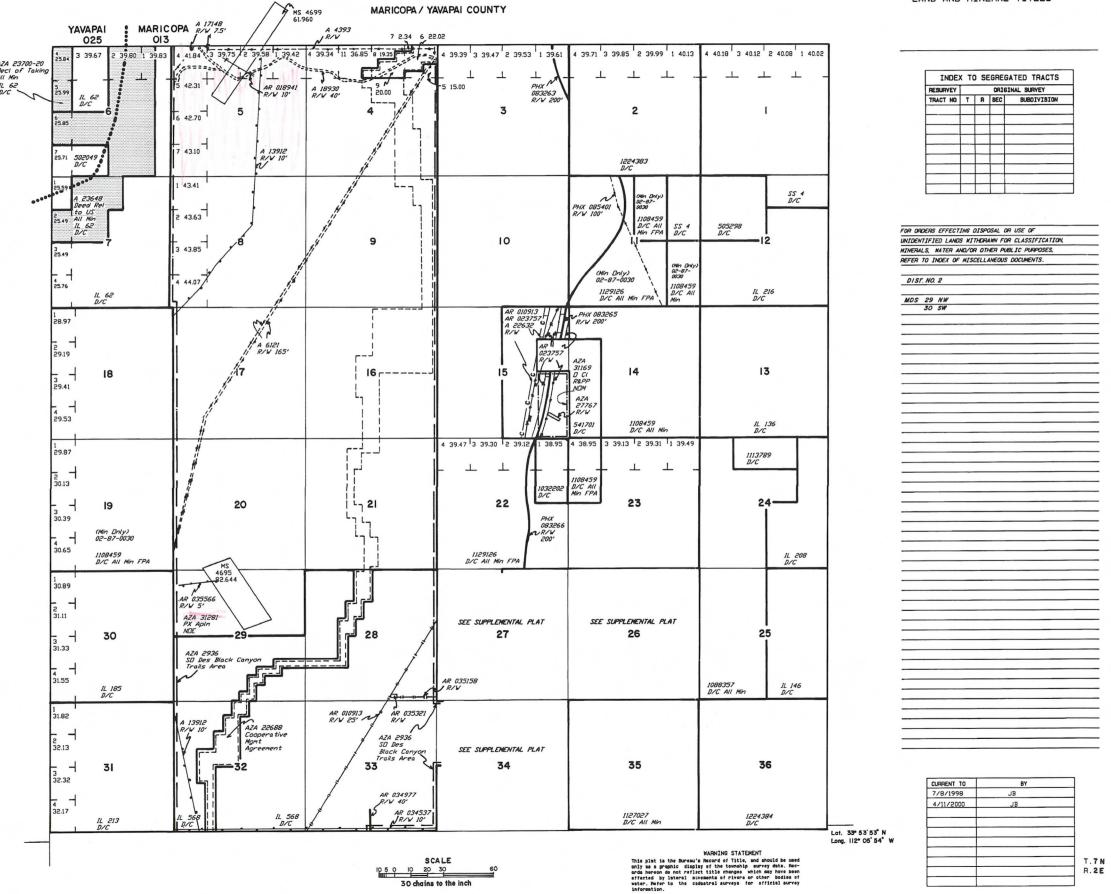

Case Acres:** 

Sur Typ Sur Num Suff Sect Subdivision Casetype 0080N 0020E **Case Disp** 14

CLOSED **ALIQ** 380913 032 SWSE:

**Serial Number:** AZA 032497

**Total Case Acres:** 1.000

Sur Typ Sur Num Suff Sect Subdivision Casetype **C**ase Disp 14 0080N 0020E

837000 **AUTHORIZED** 032 **ALIQ** E2:

**Serial Number:** AZA 032706

**Total Case Acres:** 6.500

Sur Typ Sur Num Suff **Subdivision Case Disp** Sect Casetype 0080N 0020E 14

281001 **AUTHORIZED** ALIQ 032 NW,S2;

Serial Number: **AZAR 0018941** 

1.700 **Total Case Acres:** 

Sur Typ Sur Num Suff <u>Sect</u> Subdivision Casetype 0080N 0020E 14 **Case Disp** 

286202 **AUTHORIZED** 032 **ALIQ** S2SW;

## TOWNSHIP 7 NORTH RANGE 2 EAST OF THE GILA AND SALT RIVER MERIDIAN, ARIZONA

STATUS OF PUBLIC DOMAIN LAND AND MINERAL TITLES



# THE BURNSHIP 8 NORTH RANGED EAST OF THE GILA AND SALT RIVER MERIDIAN, ARIZONA

STATUS OF PUBLIC DOMAIN LAND AND MINERAL TITLES

#### MARICOPA/YAVAPAI COUNTY